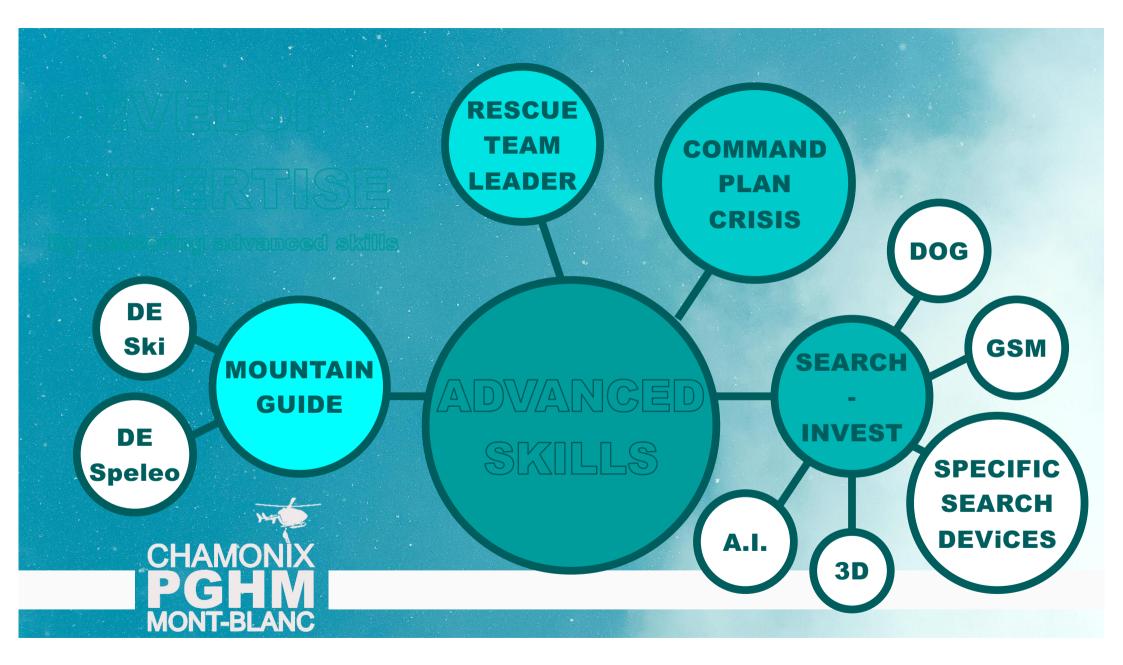

### **IN RECOVERY PHASE, ADVANCED SKILLS GO F**

Managing crisis requires both résilience and expertise i ACT AS YOUTRAIN Core skills prohibite Arésilience, specific skills develop expertise.

CHAMON

MONT-BLANC