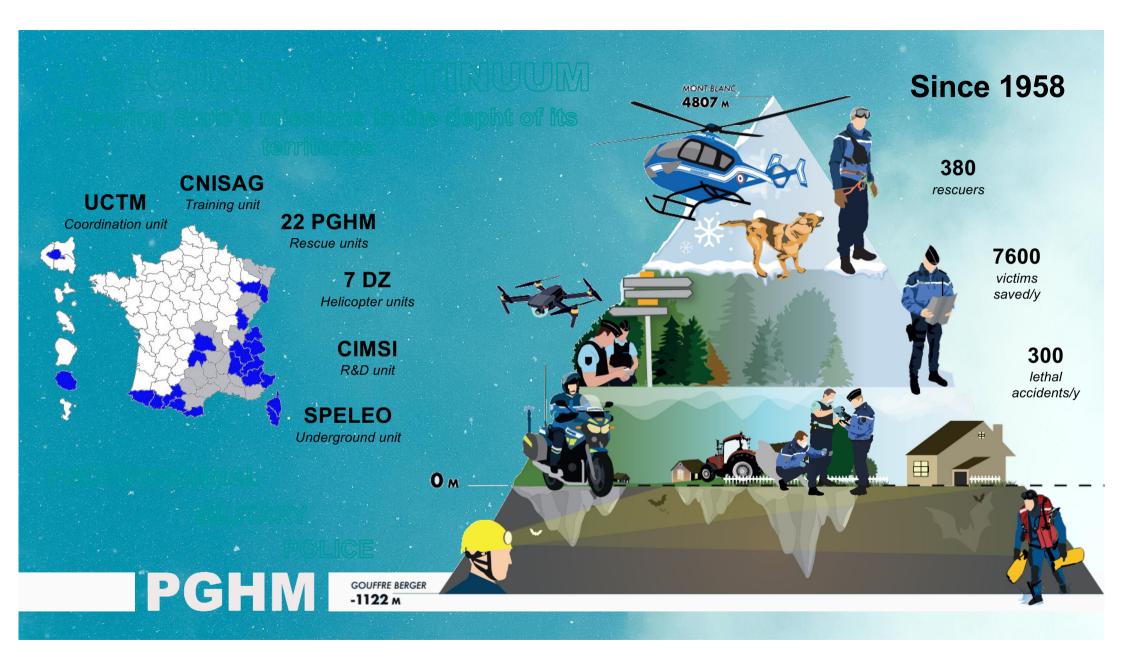

## **PGHM of CHAMONIX-MONT-BLANC**

- -3 officers
- 36 rescuers non-commissioned officers
- -3 dog teams
- 1200 rescues per year

CHAMON

MONT-BLANC

I100 helicopter rescues (Gendarmerie or Civil Security)