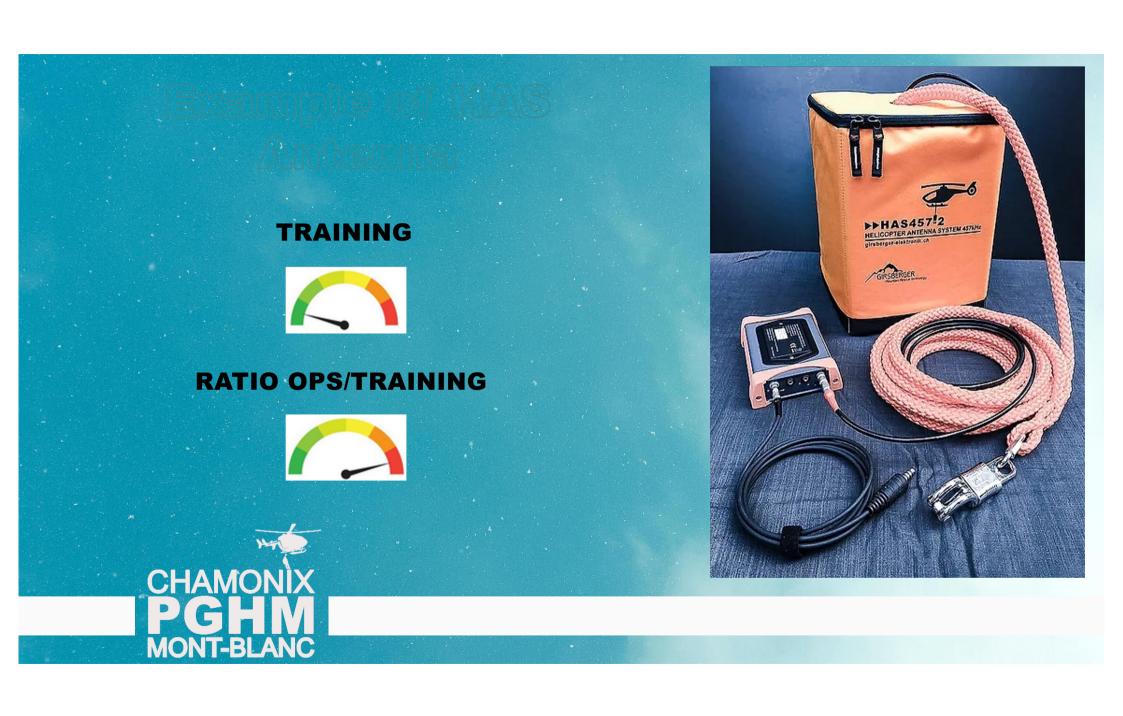

licopters 3 doctors 3 dog teams Use of special means of localization 25 PGHM rescuers on site







Size 75 hectares 2200m long (from 3400m to 1600m)



## Victims

7 caught in the avalanche 6 deceased 1 injured



#### **Rescue tream**

2 helicopters 3 doctors 3 dog teams Special means of localization 25 PGHM rescuers on site





# ENCE

## **CORE SKILLS ON DAY TO DAY BASIS**

Higher average level of the unit Efficient and unified teams Common language and practices Risk minimizi

MA

CHAMON









## THE FIELD

### **IN CONFUSION PHASE, CORE SKILLS GO FOR A**

### **IN RECOVERY PHASE, ADVANCED SKILLS GO F**











Managing crisis requires both résilience and expertise i ACT AS YOUTRAIN Core skills prohibite Arésilience, specific skills develop expertise.

CHAMON

MONT-BLANC