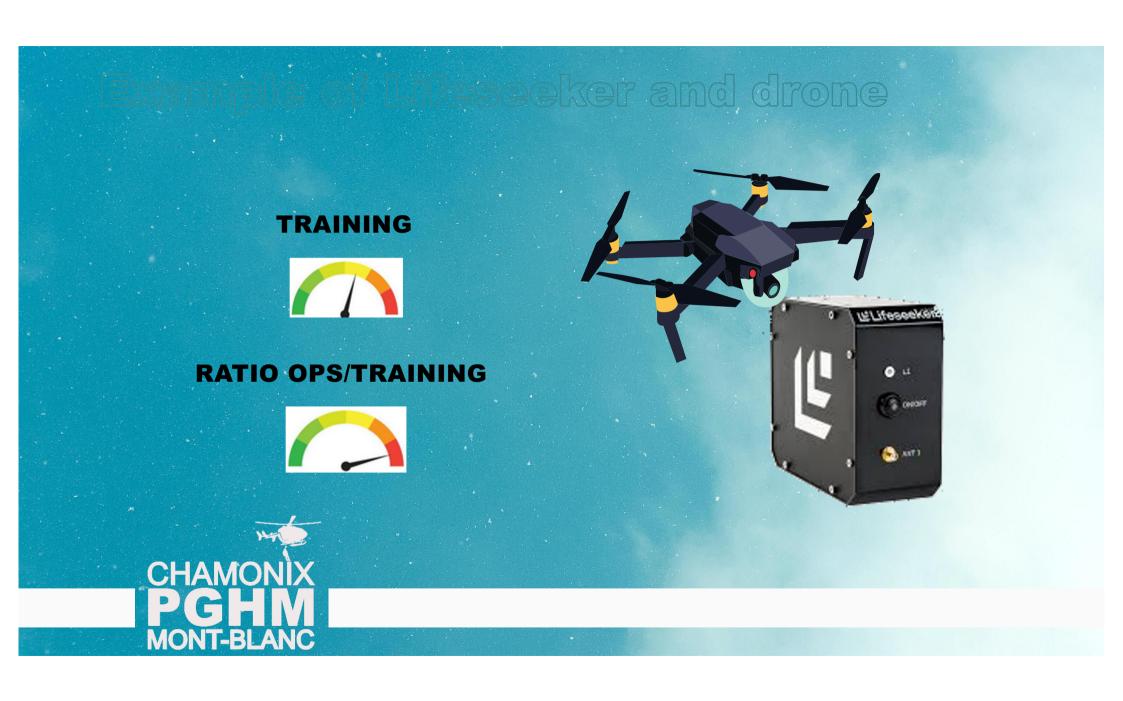

copters 3 doctors 3 dog teams Use of special means of localization 25 PGHM rescuers on site







Size 75 hectares 2200m long (from 3400m to 1600m)



## Victims

7 caught in the avalanche 6 deceased 1 injured



#### **Rescue tream**

2 helicopters 3 doctors 3 dog teams Special means of localization 25 PGHM rescuers on site





# ENCE

## **CORE SKILLS ON DAY TO DAY BASIS**

Higher average level of the unit Efficient and unified teams Common language and practices Risk minimizi

MA

CHAMON









## THE FIELD

### **IN CONFUSION PHASE, CORE SKILLS GO FOR A**

### **IN RECOVERY PHASE, ADVANCED SKILLS GO F**











Managing crisis requires both résilience and expertise i ACT AS YOUTRAIN Core skills prohibite Arésilience, specific skills develop expertise.

CHAMON

MONT-BLANC