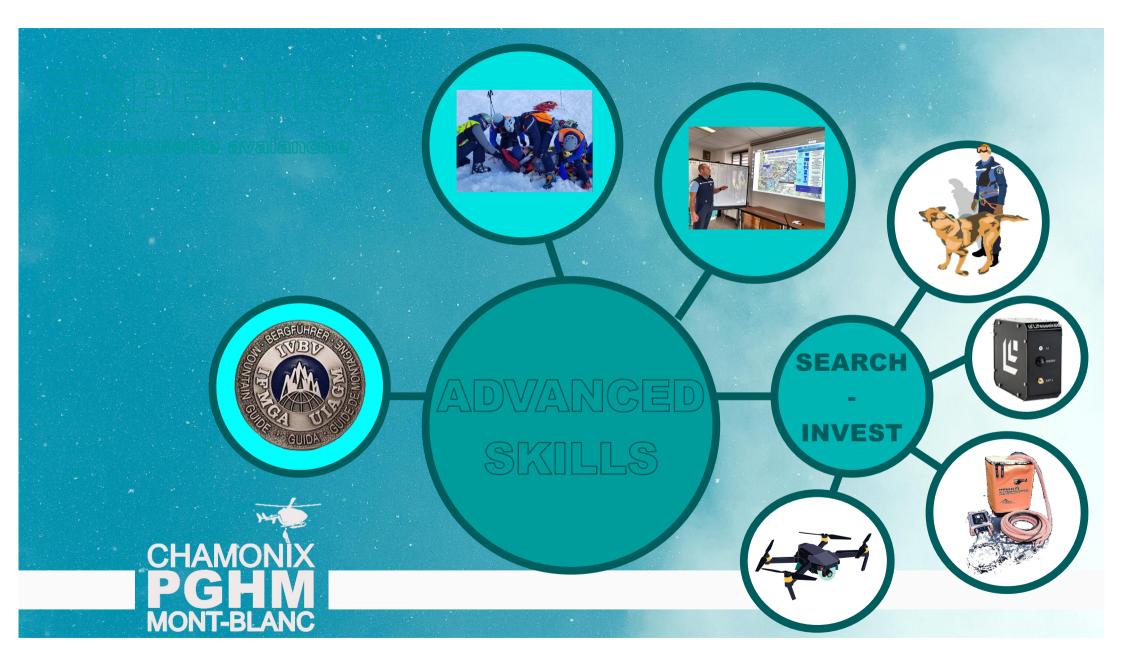

## **CORE SKILLS ON DAY TO DAY BASIS**

Higher average level of the unit Efficient and unified teams Common language and practices Risk minimizi

MA

CHAMON

## THE FIELD

### **IN CONFUSION PHASE, CORE SKILLS GO FOR A**

### **IN RECOVERY PHASE, ADVANCED SKILLS GO F**

Managing crisis requires both résilience and expertise i ACT AS YOUTRAIN Core skills prohibite Arésilience, specific skills develop expertise.

CHAMON

MONT-BLANC