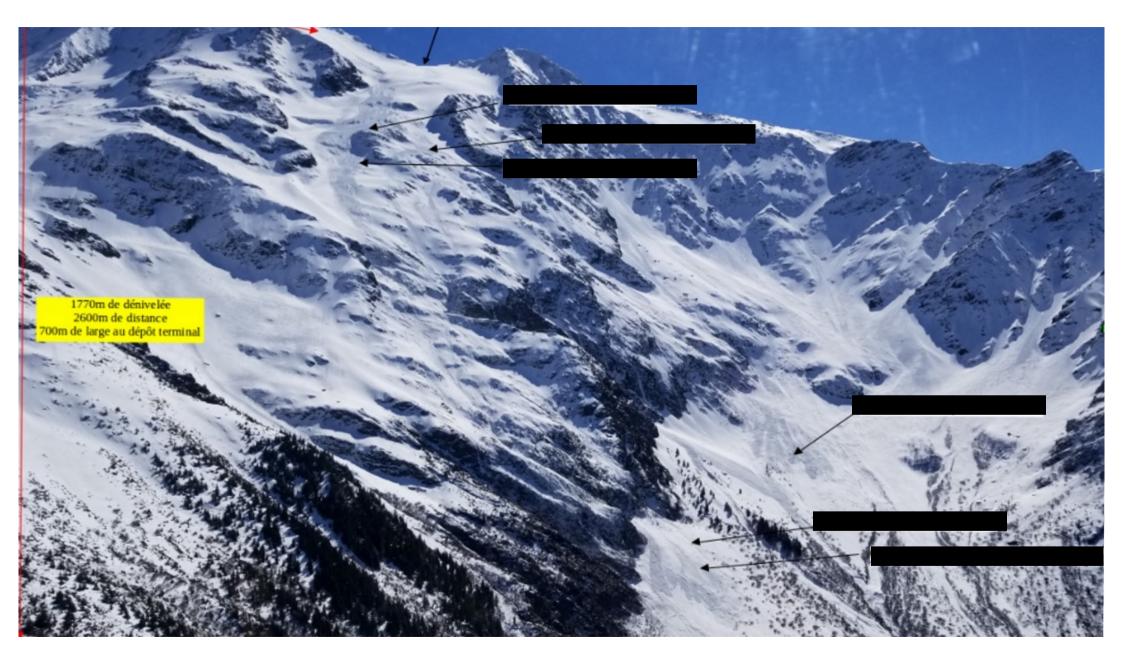

#### Size

75 hectares 2200m long (from 3400m to 1600m)

**CHAMONIX** 

**MONT-BLANC** 

C

### Victims

15 skiers involved 7 caught in the avalanche 6 deceased 1 injured

#### **Rescue team**

2 helicopters 3 doctors 3 dog teams Use of special means of localization 25 PGHM rescuers on site

Size 75 hectares 2200m long (from 3400m to 1600m)