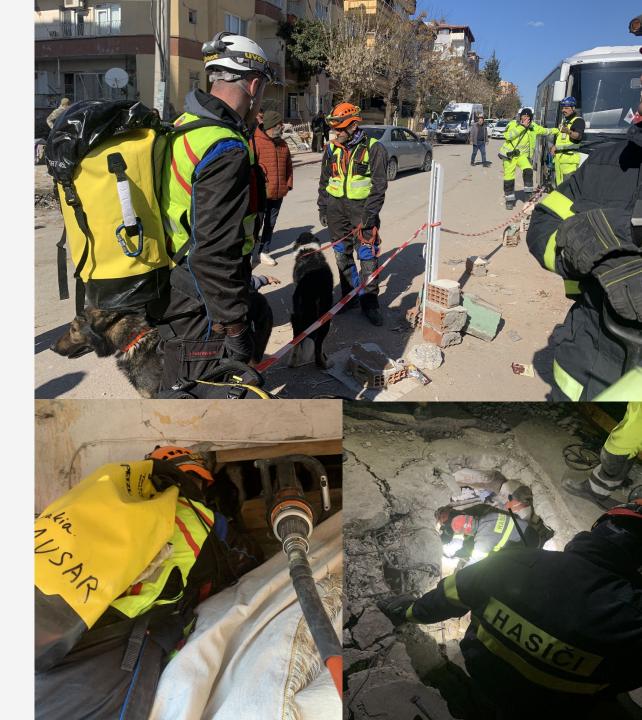

#### FIRST DAY OF SAR

Tuesday 07. 02. 2023

- 9 a.m. 5 p.m. SAR (division into 3 teams, comunication and GPS navigation)
- 5 p.m. 6 p.m. transport to BoO
- (smoking rubble)
- 6 p.m. 8 p.m. BoO (Hatay sportcenter)
- 8 p.m. 11 p.m. SAR (night in the smoking rubble)

#### THE SECOND DAY OF SAR

Wednesday 08. 02. 2023

- 6 a.m. 8 a.m. info meeting (division on the SAR team an BoO team)
- 9 a.m. 10 p.m. SAR (complications with the credibility of information)
- 9 a.m. 6 p.m. transport to new BoO (change of situation of BoO)

#### THE THIRD DAY OF SAR

Thursday 09. 02. 2023

- 6 a.m. 10 p.m. SAR
- new transport partner
- cooperation with Hungarian team
- cooperation with Turkish GEA team
- sucessful finds

#### THE FOURTH SAR DAY

Friday 10. 02. 2023

- 8 a.m. 4 p.m. SAR (hostile atmosphere, push het)
- 4 p.m. 5 p.m. GPS track collection
- 5 p.m. 6 p.m. info meeting (considering demobilization)
- BoO

# HEROES

11 people were located, 10 of them survived