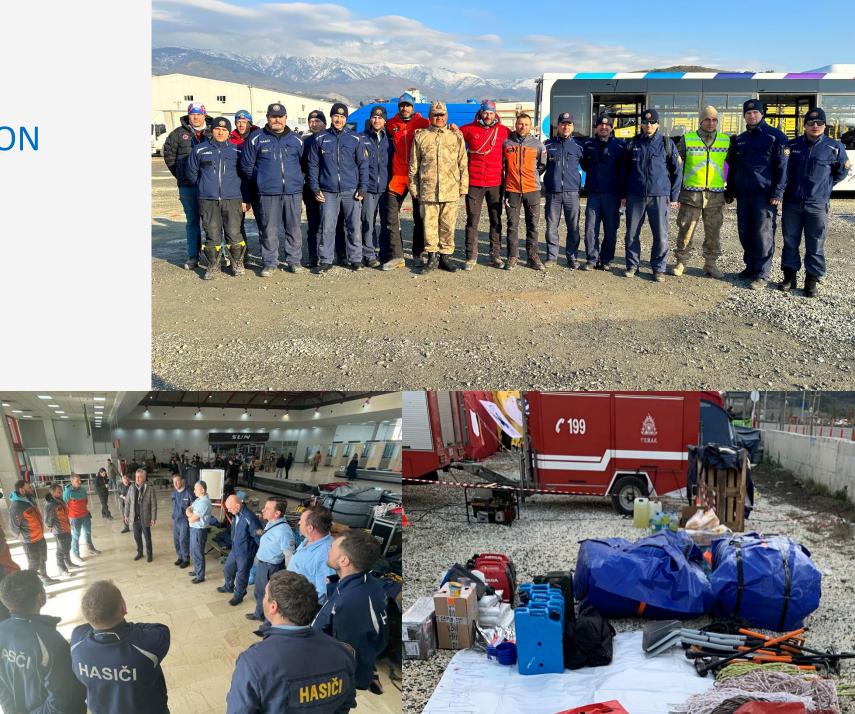

#### MOBILIZATION

- Stand by mode
- Call out 12.00 noon
- Equipment sorting
- Aircraft loading at 7 p.m.
- Departure at 8 p.m.

#### **ARRIVAL IN TURKEY**

Tuesday 07. 02. 2023

- Arrival 2 a.m.
- RDC 3 a.m.
- Black Howk transportation 6 a.m.
- Support group transportation 8 a.m.