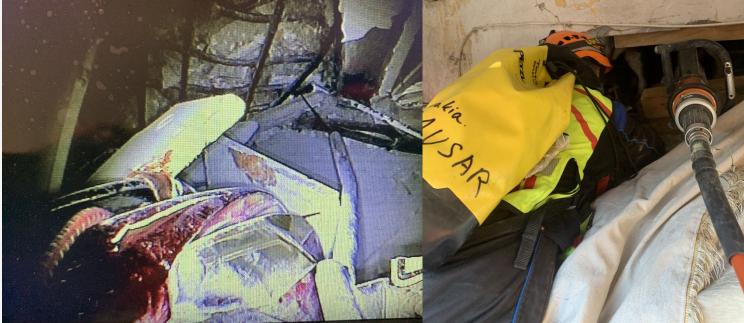

#### THE THIRD DAY OF SAR

Thursday 09. 02. 2023

- 6 a.m. 10 p.m. SAR
- new transport partner
- cooperation with Hungarian team
- cooperation with Turkish GEA team
- sucessful finds

# HEROES

11 people were located, 10 of them survived