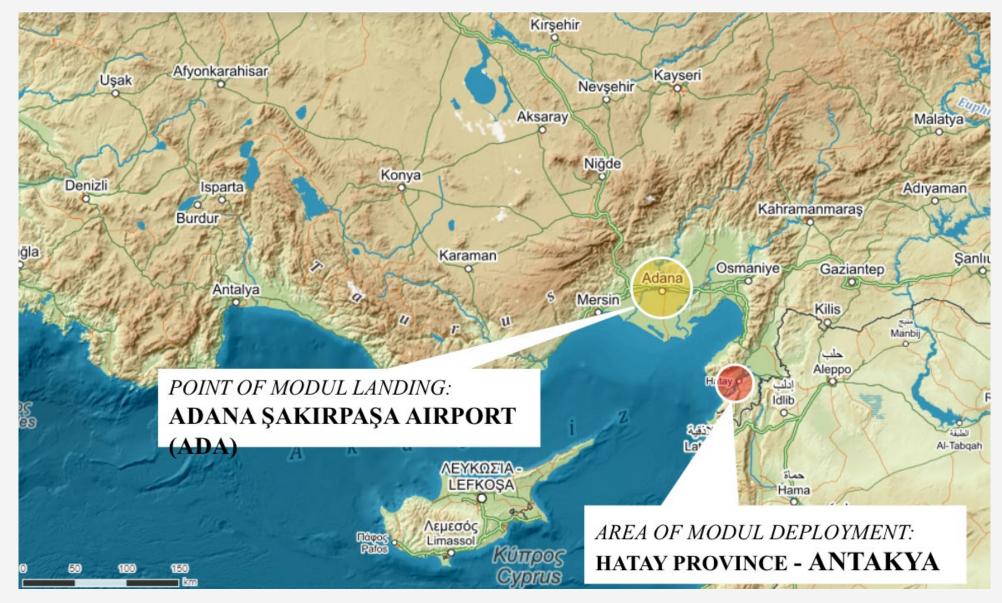

### PLACE OF DEPLOYTMENT OF THE SLOVAKIA TEAM 06. - 12. 02. 2023

 $\mathbb{Z}$ 