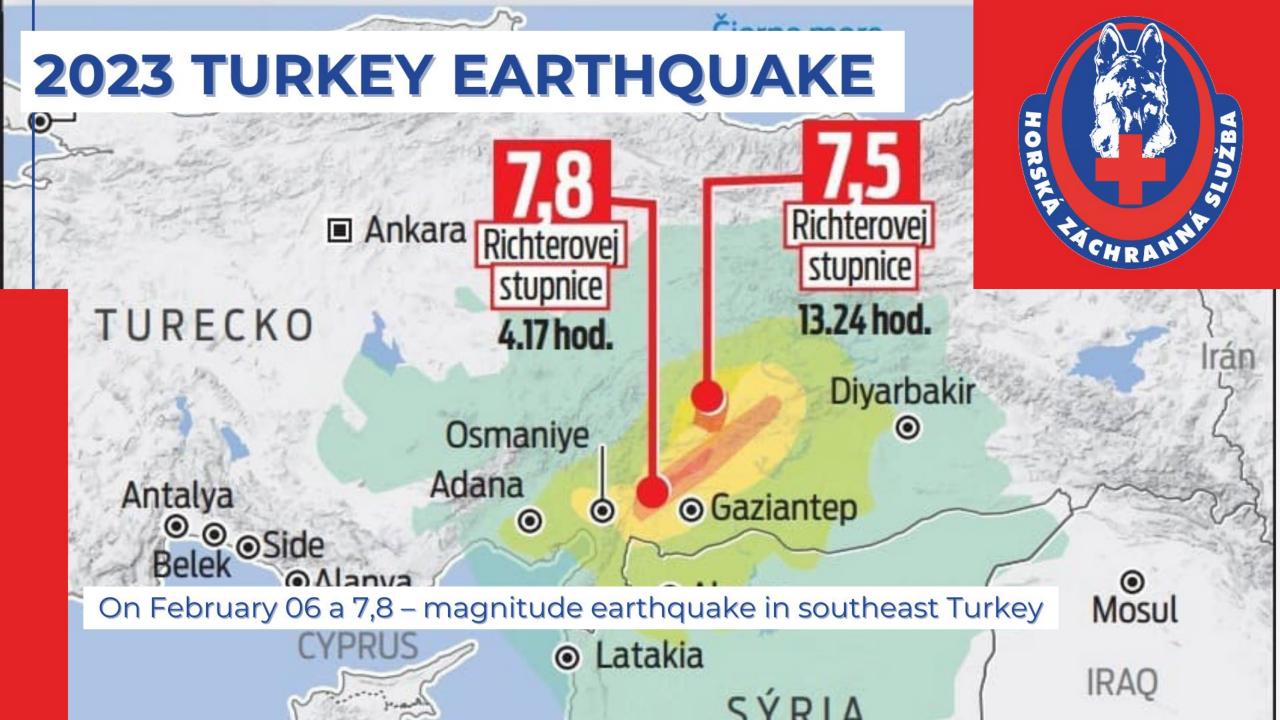

### PLACE OF DEPLOYTMENT OF THE SLOVAKIA TEAM 06. - 12. 02. 2023

 $\mathbb{Z}$ 