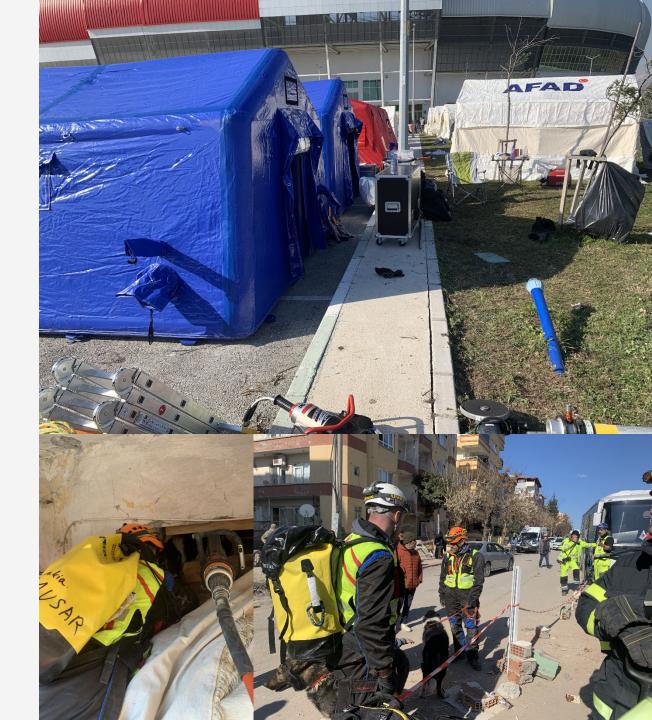

#### FIRST DAY OF SAR

Tuesday 07. 02. 2023

- 9 a.m. 5 p.m. SAR (division into 3 teams, comunication and GPS navigation)
- 5 p.m. 6 p.m. transport to BoO
- (smoking rubble)
- 6 p.m. 8 p.m. BoO (Hatay sportcenter)
- 8 p.m. 11 p.m. SAR (night in the smoking rubble)

#### THE SECOND DAY OF SAR

Wednesday 08. 02. 2023

- 6 a.m. 8 a.m. info meeting (division on the SAR team an BoO team)
- 9 a.m. 10 p.m. SAR (complications with the credibility of information)
- 9 a.m. 6 p.m. transport to new BoO (change of situation of BoO)

#### THE THIRD DAY OF SAR

Thursday 09. 02. 2023

- 6 a.m. 10 p.m. SAR
- new transport partner
- cooperation with Hungarian team
- cooperation with Turkish GEA team
- sucessful finds

#### THE FOURTH SAR DAY

Friday 10. 02. 2023

- 8 a.m. 4 p.m. SAR (hostile atmosphere, push het)
- 4 p.m. 5 p.m. GPS track collection
- 5 p.m. 6 p.m. info meeting (considering demobilization)
- BoO