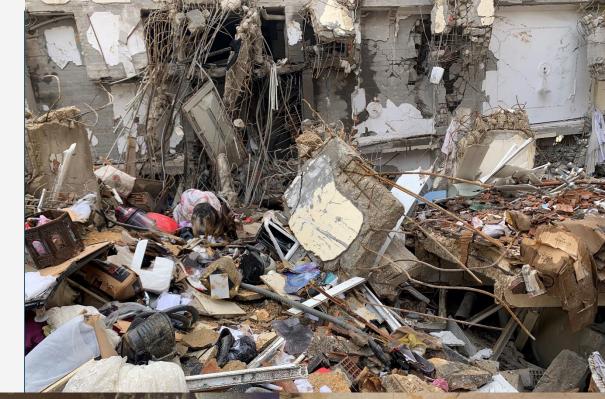

#### FIRST DAY OF SAR

Tuesday 07. 02. 2023

- 9 a.m. 5 p.m. SAR (division into 3 teams, comunication and GPS navigation)
- 5 p.m. 6 p.m. transport to BoO
- (smoking rubble)
- 6 p.m. 8 p.m. BoO (Hatay sportcenter)
- 8 p.m. 11 p.m. SAR (night in the smoking rubble)

#### THE SECOND DAY OF SAR

Wednesday 08. 02. 2023

- 6 a.m. 8 a.m. info meeting (division on the SAR team an BoO team)
- 9 a.m. 10 p.m. SAR (complications with the credibility of information)
- 9 a.m. 6 p.m. transport to new BoO (change of situation of BoO)

#### THE THIRD DAY OF SAR

Thursday 09. 02. 2023

- 6 a.m. 10 p.m. SAR
- new transport partner
- cooperation with Hungarian team
- cooperation with Turkish GEA team
- sucessful finds

#### THE FOURTH SAR DAY

Friday 10. 02. 2023

- 8 a.m. 4 p.m. SAR (hostile atmosphere, push het)
- 4 p.m. 5 p.m. GPS track collection
- 5 p.m. 6 p.m. info meeting (considering demobilization)
- BoO