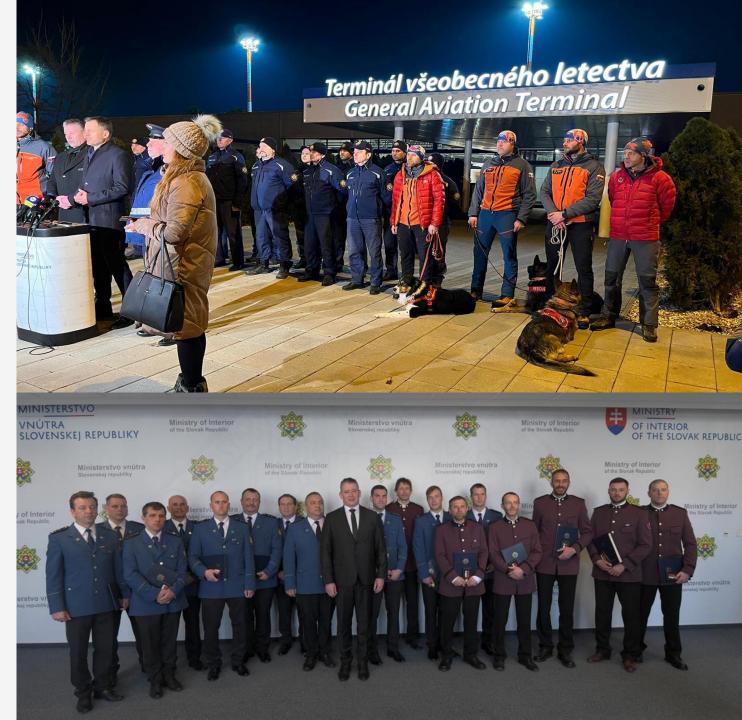

#### Sunnday 12. 02. 2023

- Medical control
- VET control
- Material control
- Media briefing
- Award for bravery

# HEROES

11 people were located, 10 of them survived