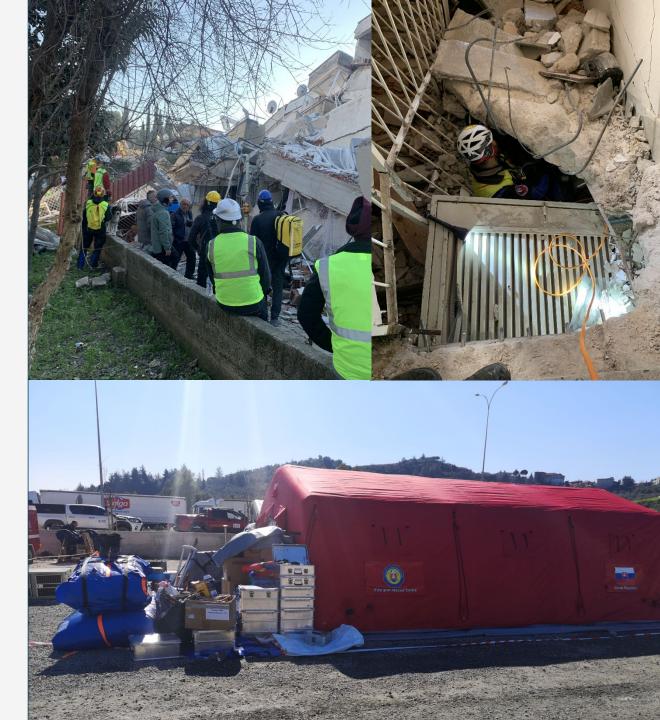

#### FIRST DAY OF SAR

Tuesday 07. 02. 2023

- 9 a.m. 5 p.m. SAR (division into 3 teams, comunication and GPS navigation)
- 5 p.m. 6 p.m. transport to BoO
- (smoking rubble)
- 6 p.m. 8 p.m. BoO (Hatay sportcenter)
- 8 p.m. 11 p.m. SAR (night in the smoking rubble)

#### THE SECOND DAY OF SAR

Wednesday 08. 02. 2023

- 6 a.m. 8 a.m. info meeting (division on the SAR team an BoO team)
- 9 a.m. 10 p.m. SAR (complications with the credibility of information)
- 9 a.m. 6 p.m. transport to new BoO (change of situation of BoO)

#### THE THIRD DAY OF SAR

Thursday 09. 02. 2023

- 6 a.m. 10 p.m. SAR
- new transport partner
- cooperation with Hungarian team
- cooperation with Turkish GEA team
- sucessful finds

#### THE FOURTH SAR DAY

Friday 10. 02. 2023

- 8 a.m. 4 p.m. SAR (hostile atmosphere, push het)
- 4 p.m. 5 p.m. GPS track collection
- 5 p.m. 6 p.m. info meeting (considering demobilization)
- BoO