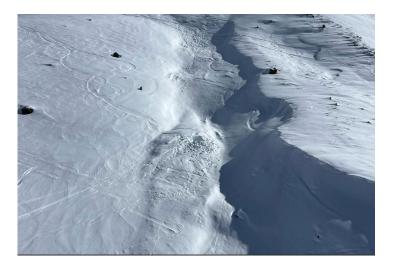

#### Make the nose training varied

Two examples of excellent nose work with dogs

Missing person was found after 7 days under an avalanche with the dog. Search time was 5 minutes.

#### Two examples of excellent nose work with dogs

Missing person was found after 7 days under an avalanche with the dog. Search time was 5 minutes.

The odor-intensive skin cells remain in the snow. This makes them smell much longer and more intense for the dog.