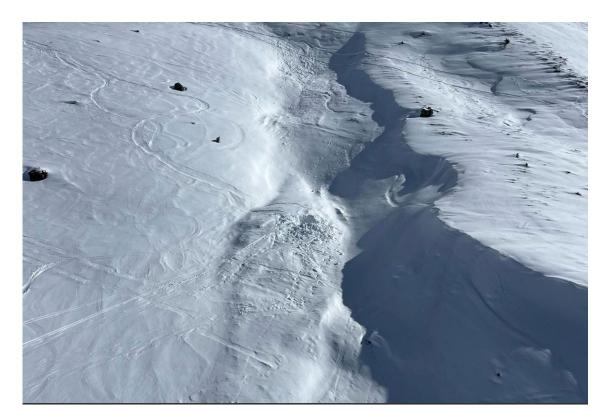

#### Make the nose training varied

Two examples of excellent nose work with dogs

Missing person was found after 7 days under an avalanche with the dog. Search time was 5 minutes.

#### Two examples of excellent nose work with dogs

Missing person was found after 7 days under an avalanche with the dog. Search time was 5 minutes.

The odor-intensive skin cells remain in the snow. This makes them smell much longer and more intense for the dog.